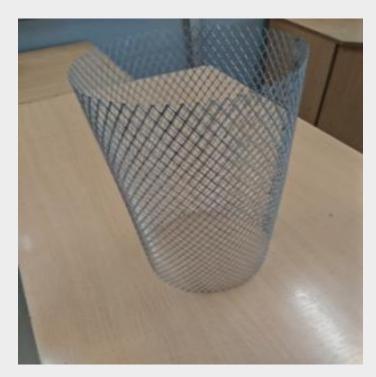

## Filter parts

Expanded liner

6

7'

8

Mounting clamp 7"

Mounting clamp 6" 7"8"