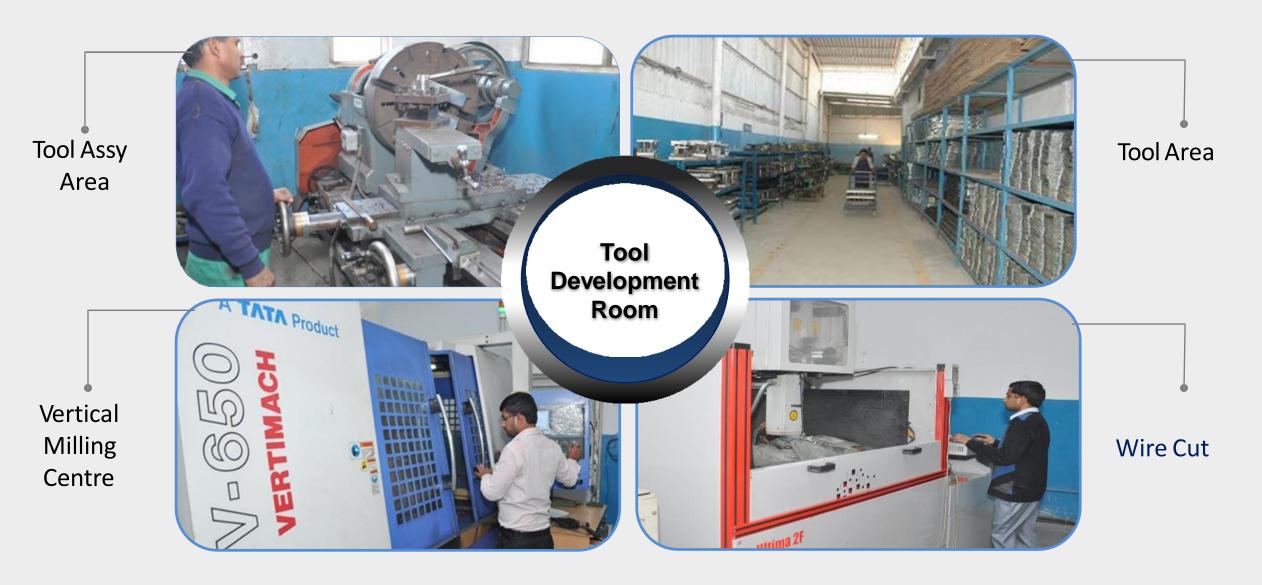

### In-house Tool Development Room

#### A well equipped Tool Room having:

- Development facility
- 1 VMC 3 axis TAL make
- 1 Wire cut Ultima
- 2 Lathe's 8 feet & 6 feet
- 4 surface grinders
- 2 M1TR