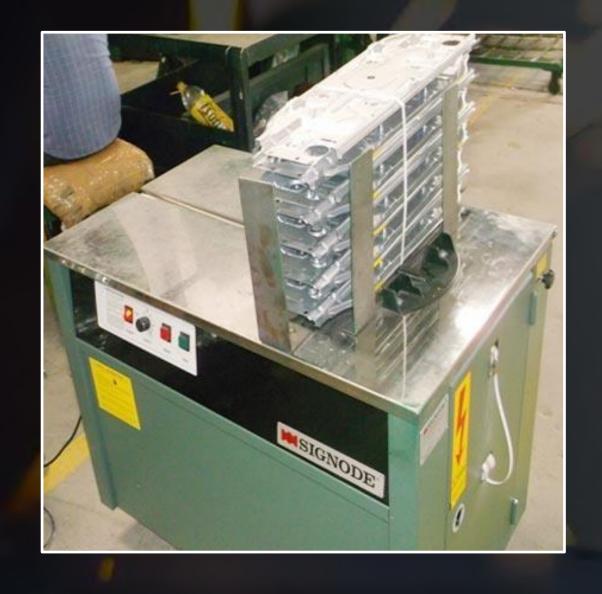

### PACKING STANDRIZATION

introduced pressure free packaging machine to avoid any kind of human error