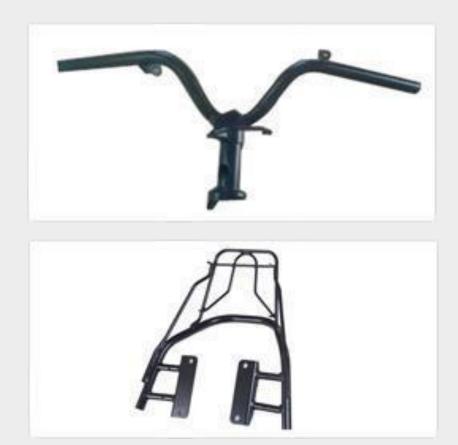

### Two wheeler parts

Part Name- Gusset head pipe Customer-NMPL

Part Name- Alternator cover Customer-CAPA

Part Name- Bridge Fork Customer-HERO

Part Name- Stay A Muffler Customer-NMPL

#### Frame Parts

Part Name- Bkt . Axle Model-KWPA Customer-NMPL OEM- Honda

Part Name- Bkt . Axle Model-KWPA Customer-NMPL OEM- Honda

Part Name- Bkt . Axle Model-KWPA Customer-NMPL OEM- Honda

Part Name- Bkt . Axle Model-KWPA Customer-NMPL OEM- Honda

Part Name- Bkt . Axle Model-KWPA Customer-NMPL OEM- Honda

Part Name- Bkt . Axle Model-KWPA Customer-NMPL OEM- Honda