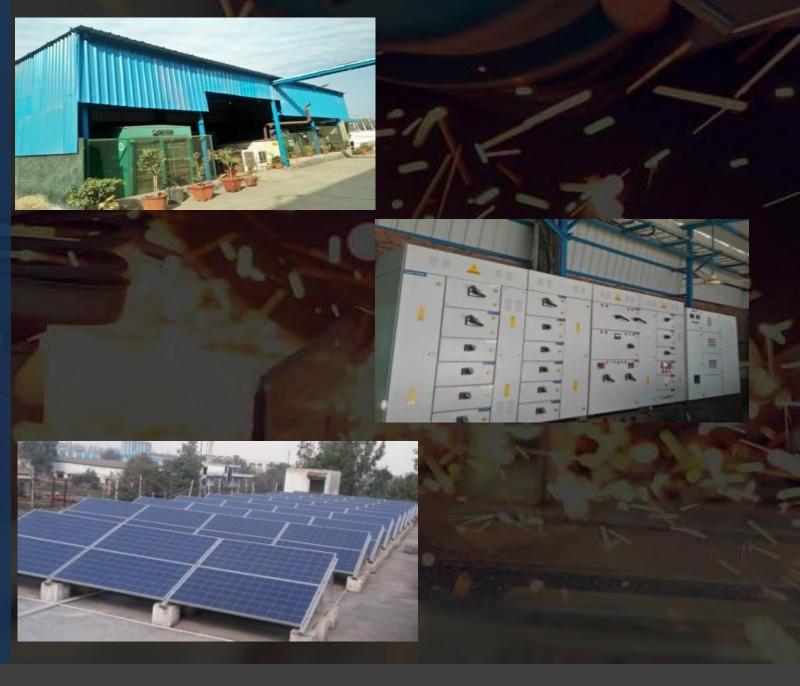

#### Infrastructure

- 1 unit
- Spread over 64000sqft, with an integrated facility to service our customers.
- 150+ machines,
- Modern in-house tool room & Separate electroplating zone have plating and powder coating plants

### Welding Facilities

We have the most comprehensive Welding shop which includes facilities for:

Towards Quality
Improvements,
recently we have
renovated our
Standards Room
Facility.

Infrastructure improvement for capacity
Consumable store renovated for better management

2500 sq ft additional covered space created for a new line to be added

We have installed L.E.D.
Lighting system through
our company for better
LUX Level

3 sources of electricity input for continuous supply