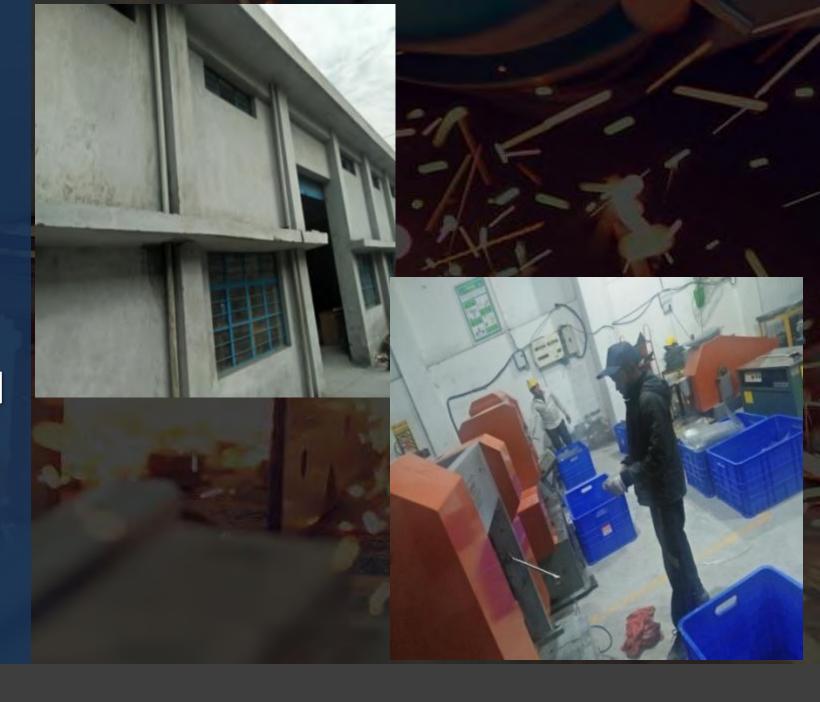

#### Infrastructure

- 1 unit
- Spread over 64000sqft, with an integrated facility to service our customers.
- 150+ machines,
- Modern in-house tool room & Separate electroplating zone have plating and powder coating plants

#### Infrastructure....continued