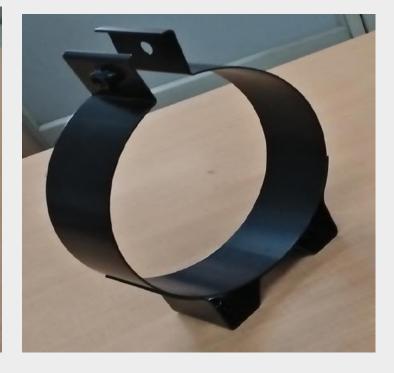

## Filter parts

Expanded liner

6

7'

8

Mounting clamp 7"

Mounting clamp 6" 7"8"