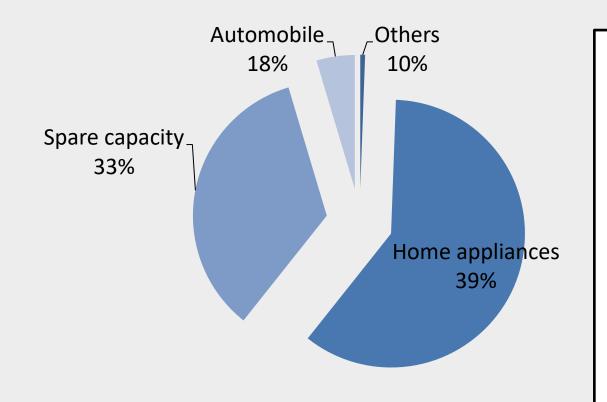

#### Capacity Vs spare capacity

#### **Capacity**

Home appliances – 39% Automobile -18% Others – 10% Spare capacity – 33%

With over 64000 sq ft of area and 322 million strokes per shift, we have the requisite infrastructure to meet the end-to-end need of our clients