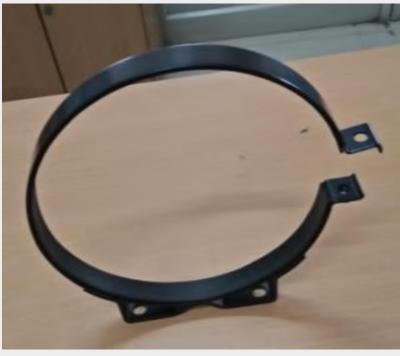

## Filter parts

Expanded liner

6

7'

8

Mounting clamp 7"

Mounting clamp 6" 7"8"