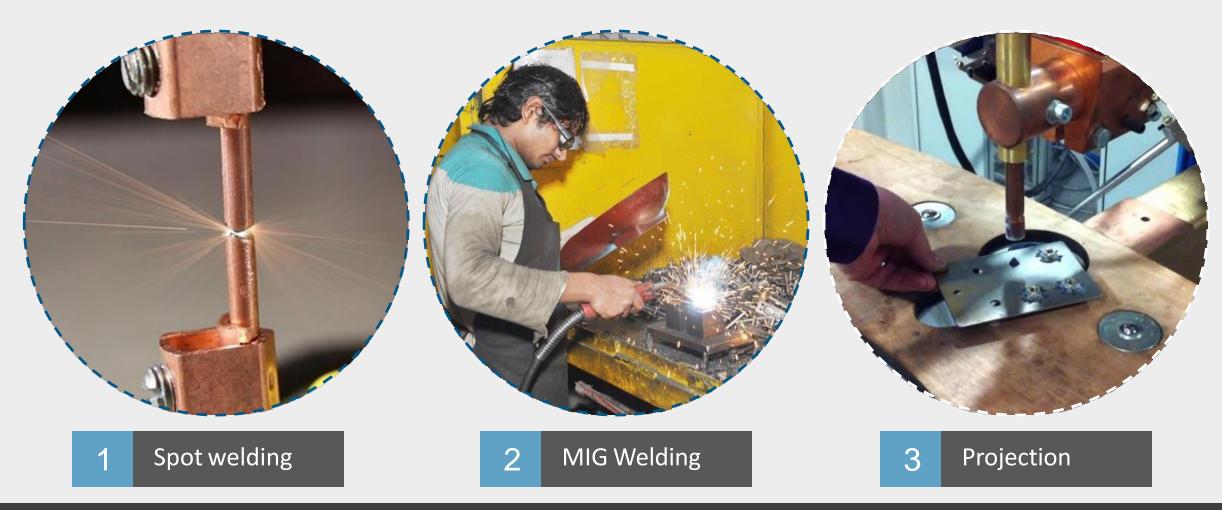

### Welding Facilities

We have the most comprehensive Welding shop which includes facilities for:

Towards Quality
Improvements,
recently we have
renovated our
Standards Room
Facility.

Infrastructure improvement for capacity
Consumable store renovated for better management

**Fabrication** - Spot welding, MIG welding, projection welding, Arc welding. Upto 12 mm plate, 48 mm od tube & 30 mm bar (rod)

**Tubular** - (CNC Bending AND SPM bending) manufacturing upto 38 mm OD

**Stamping** - Extra deep drawn part mfg Thickness range 0.5 to 3.15 mm, processing of high carbon steels, spring steels and eutectic stainless steels, Aluminium