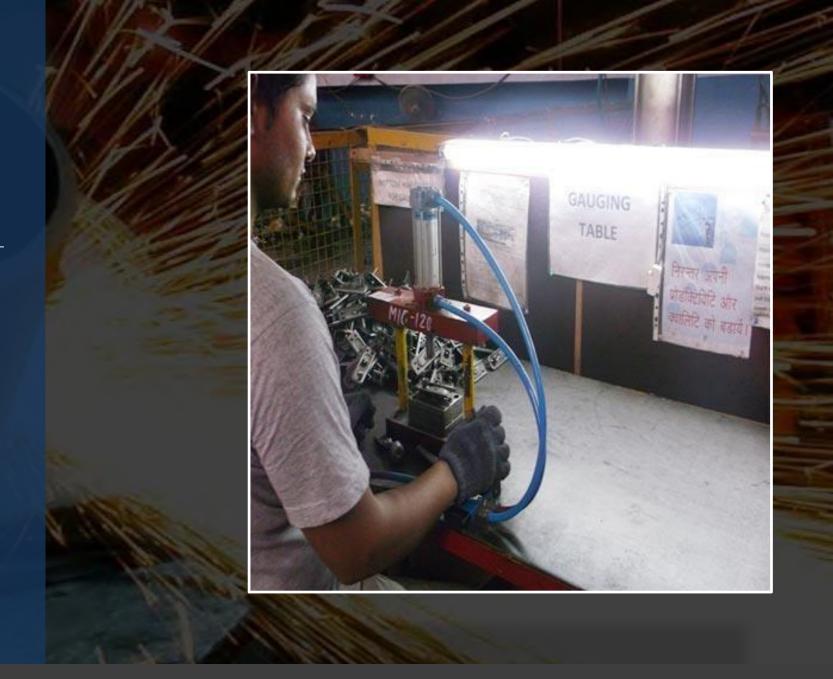

## PNEUMATIC GAUGING SYSTEM

in house made gauging system to increase the speed with 100% gauging