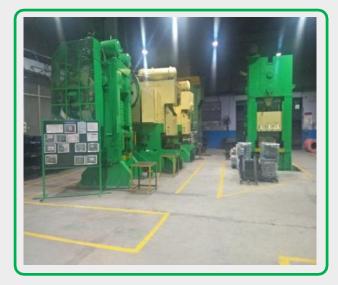

#### Infrastructure

- 1 unit
- Spread over 64000sqft, with an integrated facility to service our customers.
- 150+ machines,
- Modern in-house tool room & Separate electroplating zone have plating and powder coating plants

### Infrastructure....continued

| Press Shop   | Capacity  | Quantity |
|--------------|-----------|----------|
| Power Press  | 400 T     | 1        |
| Power Press  | 315 T     | 1        |
| Power Press  | 250 T     | 2        |
| Power Press  | 160 T     | 2        |
| Power Press  | 150 T     | 4        |
| Power Press  | 110T      | 2        |
| Power Press  | 100 T     | 9        |
| Power Press  | 80 T      | 2        |
| Power Press  | 75 T      | 4        |
| Power Press  | 63 T      | 4        |
| Power Press  | 50 T      | 30       |
| Power Press  | 30T       | 27       |
| Power Press  | 10 T      | 6        |
| Shearing M/C | 2*1250    | 1        |
| Shearing M/C | 6*2500 mm | 1        |
| Others       |           | 50       |