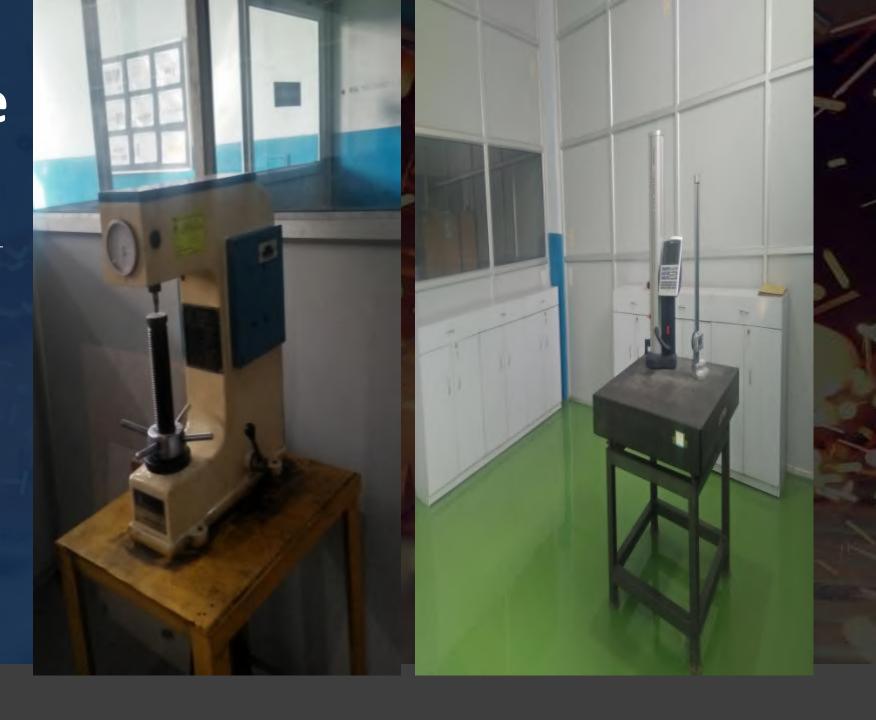

### Welding Facilities

We have the most comprehensive Welding shop which includes facilities for:

Towards Quality
Improvements,
recently we have
renovated our
Standards Room
Facility.

Infrastructure improvement for capacity
Consumable store renovated for better management