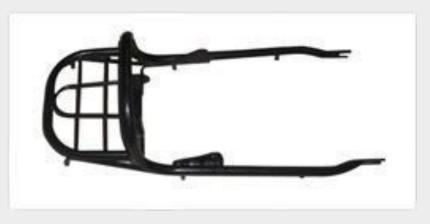

### Two wheeler parts

Part Name- Gusset head pipe Customer-NMPL

Part Name- Alternator cover Customer-CAPA

Part Name- Bridge Fork Customer-HERO

Part Name- Stay A Muffler Customer-NMPL

#### Frame Parts

Part Name- Bkt . Axle Model-KWPA Customer-NMPL OEM- Honda

Part Name- Bkt . Axle Model-KWPA Customer-NMPL OEM- Honda

Part Name- Bkt . Axle Model-KWPA Customer-NMPL OEM- Honda

Part Name- Bkt . Axle Model-KWPA Customer-NMPL OEM- Honda

Part Name- Bkt . Axle Model-KWPA Customer-NMPL OEM- Honda

Part Name- Bkt . Axle Model-KWPA Customer-NMPL OEM- Honda