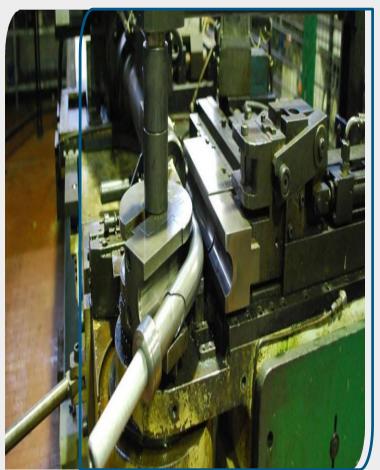

#### 3AXIS CNC PIPE BENDING M\C

## Pipe bending facility

•2 Nos. – CNC 3 Axis Tube bending dia. up to 38mm X 3 mm