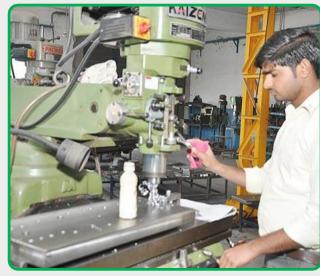

#### A well equipped Tool Room having:

- Development facility
- 1 VMC 3 axis TAL make
- 1 Wire cut Ultima
- 2 Lathe's 8 feet & 6 feet
- 4 surface grinders
- 2 M1TR