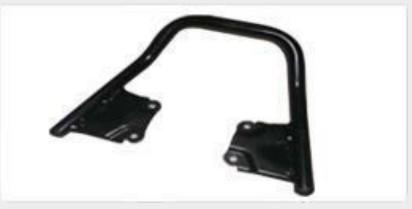

#### Frame Parts

Part Name- Bar Pillion Foot Rest Model-Suzuki Customer-NMPL OEM-Suzuki

Part Name-Side Guard Lower Model-Suzuki Customer-NMPL OEM-Suzuki

Part Name- Side Guard Upper Model-Suzuki Customer-NMPL OEM-Suzuki

Part Name- Plate Front Bumper Model-Suzuki Customer-NMPL OEM-Suzuki

Part Name- Swing Arm Model-SUZUKI Customer-NMPL OEM- SUZUKI

Part Name- Stay RR Model- Customer-NMPL OEM- HONDA