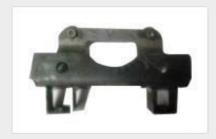

Part Name- Muffler Customer-CAPARO OEM

Part Name- Mounting plate Customer - Whirlpool

- Deep draw component
- •Calibrated to the size of bearing fitting

- LV switchgears
- Complete assembly involving ~ 10,000 BOP's over 200+ categories