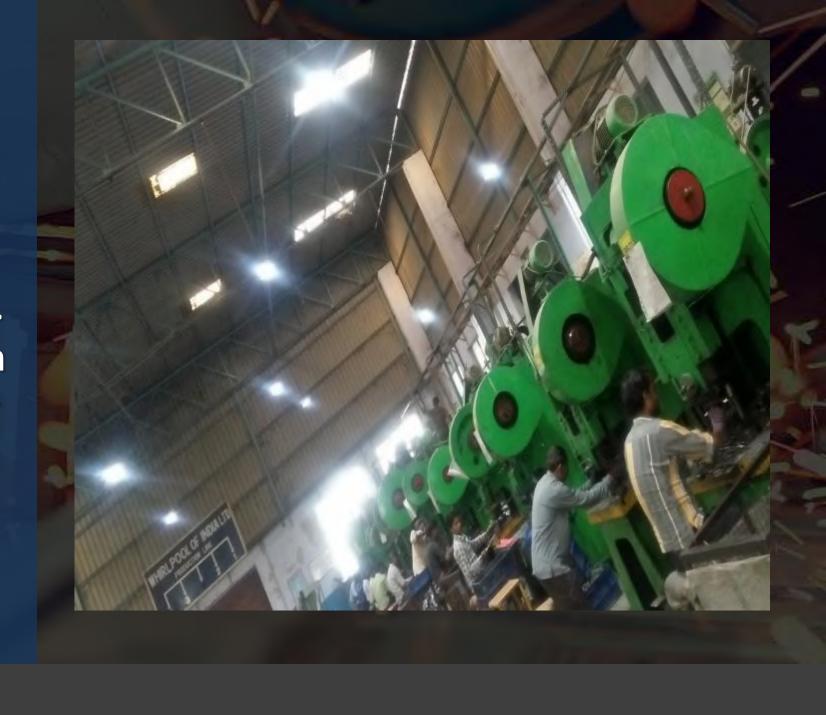

### Infrastructure....continued

| Press Shop   | Capacity  | Quantity |
|--------------|-----------|----------|
| Power Press  | 400 T     | 1        |
| Power Press  | 315 T     | 1        |
| Power Press  | 250 T     | 2        |
| Power Press  | 160 T     | 2        |
| Power Press  | 150 T     | 4        |
| Power Press  | 110T      | 2        |
| Power Press  | 100 T     | 9        |
| Power Press  | 80 T      | 2        |
| Power Press  | 75 T      | 4        |
| Power Press  | 63 T      | 4        |
| Power Press  | 50 T      | 30       |
| Power Press  | 30T       | 27       |
| Power Press  | 10 T      | 6        |
| Shearing M/C | 2*1250    | 1        |
| Shearing M/C | 6*2500 mm | 1        |
| Others       |           | 50       |