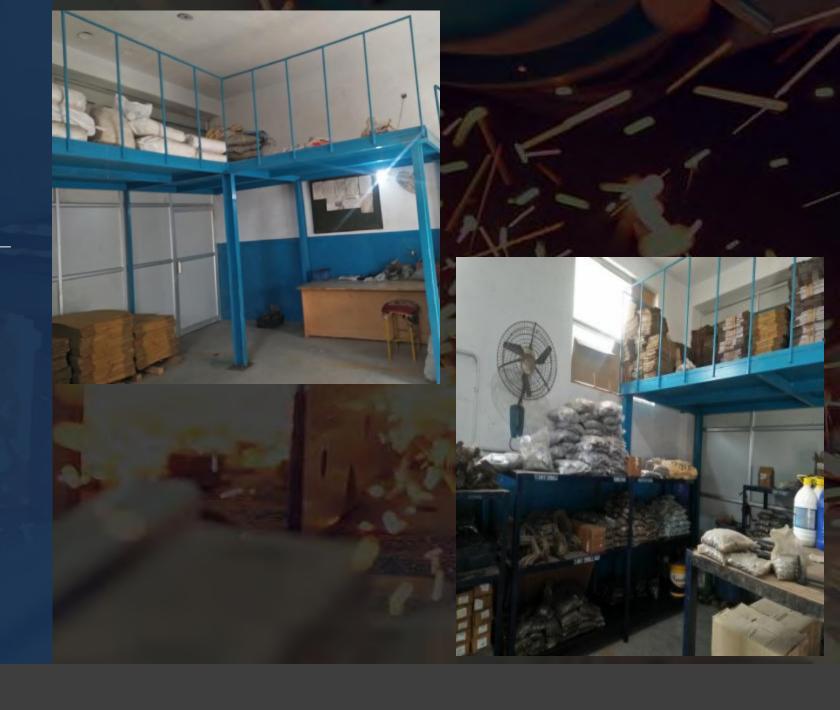

#### Infrastructure

- 1 unit
- Spread over 64000sqft, with an integrated facility to service our customers.
- 150+ machines,
- Modern in-house tool room & Separate electroplating zone have plating and powder coating plants

#### Infrastructure....continued