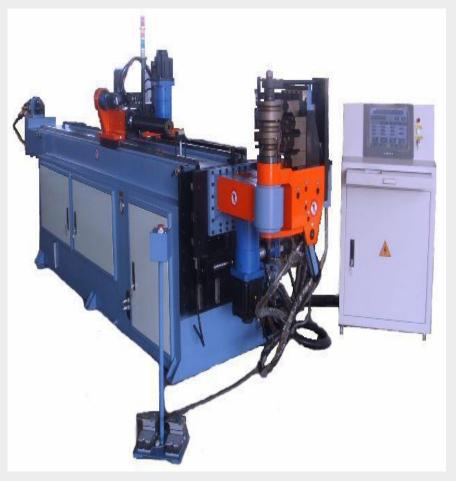

#### 3AXIS CNC PIPE BENDING M\C

## Pipe bending facility

•2 Nos. – CNC 3 Axis Tube bending dia. up to 38mm X 3 mm