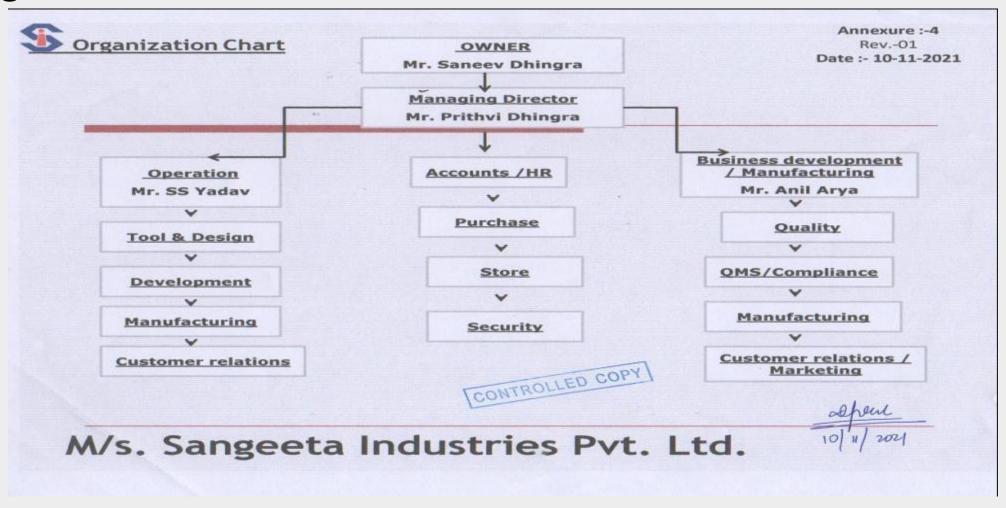

mpromising in terms of product quality and on-time delivery.
- Total No. of machines -150+, Including Power Press, VMC, Wire Cut, Tool development machine, Expended Liner, Narrow blanking line, CNC Pipe bending and a complete weld shop,
- As the organization grows it is moving towards professionalizing itself further from a proprietorship to private limited
- Dedicated team of around 150+ members
- It is spread over almost 2 acres



#### The vision and mission we adhere to...

#### Vision

"To enable our clients to
explore new areas of
opportunity and
expand perspectives in
providing quality products at
an optimum
cost"



#### Mission

"To be leaders in providing comprehensive customized manufacturing of sheet metal & fabricated components to clients"



#### **Organization Structure**





# On our vision road we have already developed our competency on...



**Assembly** - Automobile part assy, Electrical part Assy.

**Surface finish** - Plating, Powder coating, & Painting

**Design -** Auto cad, Pro~E, Unigraphics – NX 11

**Fabrication** - Spot welding, MIG welding, projection welding, Arc welding. Upto 12 mm plate, 48 mm od tube & 30 mm bar (rod)

**Tubular** - (CNC Bending AND SPM bending) manufacturing upto 38 mm OD

**Stamping** - Extra deep drawn part mfg Thickness range 0.5 to 3.15 mm, processing of high carbon steels, spring steels and eutectic stainless steels, Aluminium

Development - Tools, Jigs, Fixtures (machine & welding), Panel Checker



This competency has been achieved on developing & strengthening the pillars of...

#### **Team**

- Good team-mix of