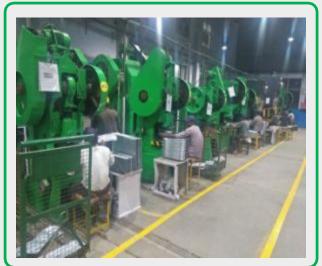

#### Infrastructure

- 1 unit
- Spread over 64000sqft, with an integrated facility to service our customers.
- 150+ machines,
- Modern in-house tool room & Separate electroplating zone have plating and powder coating plants

### Infrastructure....continued

| Press Shop   | Capacity  | Quantity |
|--------------|-----------|----------|
| Power Press  | 400 T     | 1        |
| Power Press  | 315 T     | 1        |
| Power Press  | 250 T     | 2        |
| Power Press  | 160 T     | 2        |
| Power Press  | 150 T     | 4        |
| Power Press  | 110T      | 2        |
| Power Press  | 100 T     | 9        |
| Power Press  | 80 T      | 2        |
| Power Press  | 75 T      | 4        |
| Power Press  | 63 T      | 4        |
| Power Press  | 50 T      | 30       |
| Power Press  | 30T       | 27       |
| Power Press  | 10 T      | 6        |
| Shearing M/C | 2*1250    | 1        |
| Shearing M/C | 6*2500 mm | 1        |
| Others       |           | 50       |