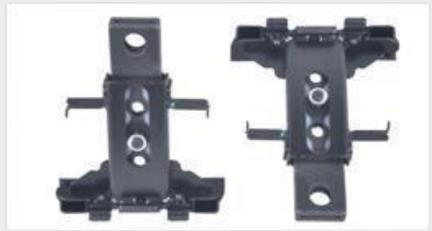

### Two wheeler parts

Part Name- Gusset head pipe Customer-NMPL

Part Name- Alternator cover Customer-CAPA

Part Name- Bridge Fork Customer-HERO

Part Name- Stay A Muffler Customer-NMPL