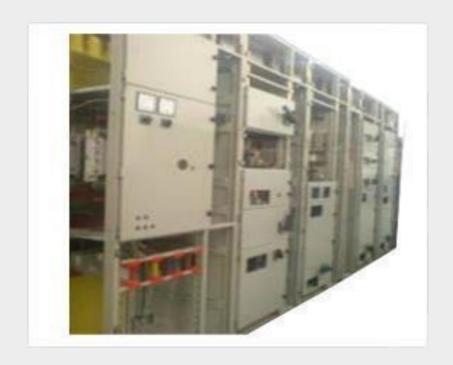

Part Name- Muffler Customer-CAPARO OEM

Part Name- Mounting plate Customer - Whirlpool

- Deep draw component
- •Calibrated to the size of bearing fitting

- LV switchgears
- Complete assembly involving ~ 10,000 BOP's over 200+ categories