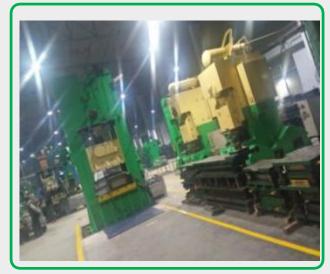

#### Infrastructure

- 1 unit
- Spread over 64000sqft, with an integrated facility to service our customers.
- 150+ machines,
- Modern in-house tool room & Separate electroplating zone have plating and powder coating plants

### Infrastructure....continued

| Press Shop   | Capacity  | Quantity |
|--------------|-----------|----------|
| Power Press  | 400 T     | 1        |
| Power Press  | 315 T     | 1        |
| Power Press  | 250 T     | 2        |
| Power Press  | 160 T     | 2        |
| Power Press  | 150 T     | 4        |
| Power Press  | 110T      | 2        |
| Power Press  | 100 T     | 9        |
| Power Press  | 80 T      | 2        |
| Power Press  | 75 T      | 4        |
| Power Press  | 63 T      | 4        |
| Power Press  | 50 T      | 30       |
| Power Press  | 30T       | 27       |
| Power Press  | 10 T      | 6        |
| Shearing M/C | 2*1250    | 1        |
| Shearing M/C | 6*2500 mm | 1        |
| Others       |           | 50       |