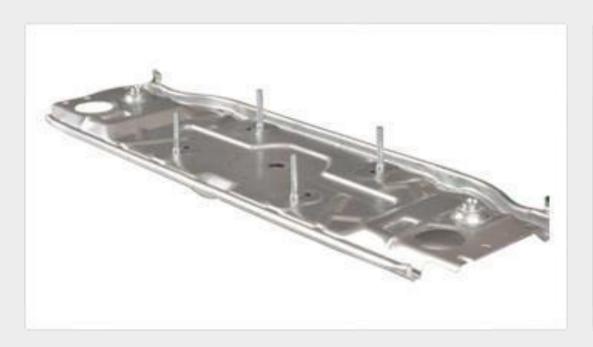

# We serve our clients through a wide portfolio of products...Tubular parts

Part Name-Upper bkt. Customer – M2Wheeler

Part Name- Base rear Customer – M2Wheeler

- ✓ Self / Our input designed product
- ✓ Moves across X & Y axis

Part Name- Muffler Customer-CAPARO OEM

Part Name- Mounting plate Customer - Whirlpool

- Deep draw component
- •Calibrated to the size of bearing fitting

- LV switchgears
- Complete assembly involving ~ 10,000 BOP's over 200+ categories